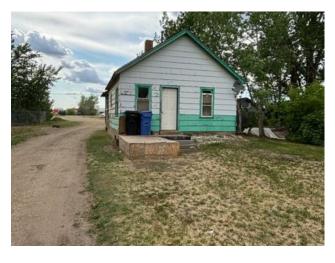

## 5605 50st Grimshaw, Alberta

MLS # A2228768

\$44,500

| Division: | NONE                             |        |                   |  |  |
|-----------|----------------------------------|--------|-------------------|--|--|
| Type:     | Residential/Ho                   | use    |                   |  |  |
| Style:    | Bungalow                         |        |                   |  |  |
| Size:     | 627 sq.ft.                       | Age:   | 1936 (89 yrs old) |  |  |
| Beds:     | 2                                | Baths: | 1                 |  |  |
| Garage:   | Off Street, Parking Pad          |        |                   |  |  |
| Lot Size: | 0.28 Acre                        |        |                   |  |  |
| Lot Feat: | Back Lane, Back Yard, Front Yard |        |                   |  |  |
|           |                                  |        |                   |  |  |

See Remarks

**Inclusions:** N/A

This home is located on the North end of Grimshaw on a large lot walking distance to anything one would need. This 2 bedroom 1 bathroom home has 627 sqft of living. Don't miss out on this property and call today for a viewing!