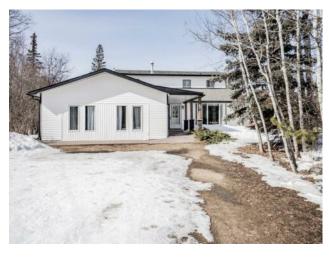

## 835034 234 Range Rural Peace No. 135, M.D. of, Alberta

MLS # A2037603

\$399,999

| Division: | NONE                                     |        |                   |  |
|-----------|------------------------------------------|--------|-------------------|--|
| Туре:     | Residential/House                        |        |                   |  |
| Style:    | 2 Storey, Acreage with Residence         |        |                   |  |
| Size:     | 2,756 sq.ft.                             | Age:   | 1978 (46 yrs old) |  |
| Beds:     | 4                                        | Baths: | 3                 |  |
| Garage:   | None                                     |        |                   |  |
| Lot Size: | 6.57 Acres                               |        |                   |  |
| Lot Feat: | Back Yard, Brush, Landscaped, Many Trees |        |                   |  |

See Remarks

Inclusions: N/A

Features:

Looking for a acreage close to town? Look no further this 2 storey home is 2765 square feet and sits on 6.57 acres. Walking into the home you have a spacious living room with a fireplace and large windows letting lots of natural light into the area. Around the corner is a huge dinning room with tons of space for a large table that flows right into your spacious kitchen. The kitchen has tons of windows overlooking the property, ample cabinet and counter space you wont be cramped in this kitchen! Also on the main you have a 3 piece bathroom, a office and a door out to the backyard as well as one off the side of the house to the covered patio! Off the living room is what was once the garage now turned into a large rec room and a additional bedroom. Upstairs you will find a master bedroom with a 3 piece en-suite, 2 more bedrooms, a 4 piece bathroom, upstairs laundry and a upper back deck as well. Outside you have 2 entrances to the property both leading to the house and also to a large open area for semi truck and trailer parking. Don't miss out on this great acreage and call today for a viewing!