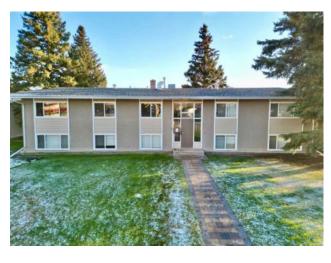

## B1, 9515 88 Avenue Peace River, Alberta

MLS # A2176739

\$78,570

| Division: | North End                          |        |                   |
|-----------|------------------------------------|--------|-------------------|
| Туре:     | Residential/Low Rise (2-4 stories) |        |                   |
| Style:    | Apartment-Low-Rise (1-4)           |        |                   |
| Size:     | 714 sq.ft.                         | Age:   | 1963 (62 yrs old) |
| Beds:     | 2                                  | Baths: | 1                 |
| Garage:   | Parking Pad                        |        |                   |
| Lot Size: | -                                  |        |                   |
| Lot Feat: | -                                  |        |                   |
|           |                                    |        |                   |

Features: Laminate Counters, Open Floorplan, Separate Entrance, Vinyl Windows

Inclusions: N/A

Parkview Court - This two bedroom, one bathroom condo is located on the North End of town close to the river. Close to schools, walking and biking paths, park, playground, Baytex Centre and swimming pool. These units are pet friendly, with restrictions. There is assigned parking. The condo fees are reasonable and include many amenities. It is an affordable alternative when purchasing a home for yourself or as an easy-to-rent investment property. This condo unit has a sitting tenant in place who is willing to carry on a lease. If you are looking for a stress free lifestyle with low condo fees...this may be just what you are looking for!