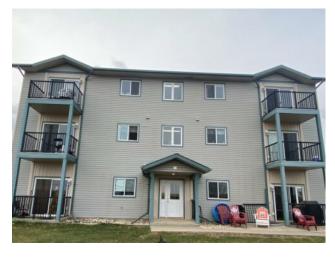

## 2, 5101 42 Avenue Grimshaw, Alberta

MLS # A2176852

\$150,000

NONE Division: Residential/Low Rise (2-4 stories) Type: Low-Rise(1-4) Style: Size: 765 sq.ft. Age: 2010 (15 yrs old) **Beds:** Baths: Garage: Assigned, Quad or More Attached Lot Size: Lot Feat:

Features: See Remarks

Inclusions: N/A

is condo in Crimohawi. You will have no appear to should ar lown to look offer. There is should ar

Easy living in this condo in Grimshaw! You will have no snow to shovel or lawn to look after! There is shared green space in a fenced yard which you have the use of and East facing patio for you to enjoy. Keep your vehicle safe, secure and out of the elements in a shared garage which comes with one assigned space. Additional parking for guests is available outside. Inside the unit you will find 2 bedrooms, one with a laundry closet, a spacious 4-piece bathroom and a nice open kitchen dining and living area. The carpet has recently been replaced in both bedrooms. This is a great option for anyone who wants to own their own home but doesn't want all the work and expense that comes with exterior maintenance.