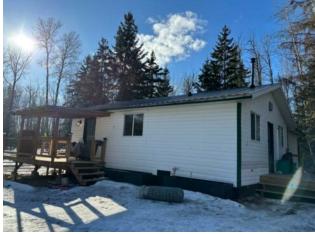

## \$294,900

| Division: | NONE                                                |             |                   |  |
|-----------|-----------------------------------------------------|-------------|-------------------|--|
| Туре:     | Residential/House                                   |             |                   |  |
| Style:    | Acreage with Residence, Bungalow                    |             |                   |  |
| Size:     | 860 sq.ft.                                          | Age:        | 2008 (17 yrs old) |  |
| Beds:     | 1                                                   | Baths:      | 1                 |  |
| Garage:   | None                                                |             |                   |  |
| Lot Size: | 29.92 Acres                                         |             |                   |  |
| Lot Feat: | Back Yard, Greenbelt, Many Trees, Pasture, Secluded |             |                   |  |
|           | Water:                                              | Cistern     |                   |  |
|           | Sewer:                                              | Septic Tank |                   |  |
|           | Condo Fee:                                          | -           |                   |  |
|           | LLD:                                                | 8-86-21-\   | 8-86-21-W5        |  |
|           | Zoning:                                             | R           | R                 |  |
|           | Utilities:                                          | -           |                   |  |
|           |                                                     |             |                   |  |

Floors:

Roof:

**Basement:** 

Foundation:

**Exterior:** 

Features:

Great little acreage with nearly 30 acres located just north of Leddy Lake on Hwy 743. The property has a cozy 1 bedroom home set in a beautiful private forest of trees with a small field which could be great to grow some hay or pasture some horses as it is fenced. The home has a good sized wrap around deck and has had lots of recent upgrades that include updated flooring, bathroom as well as a nice bright kitchen with a good sized island. This could be a great starter acreage that offers lots of privacy and is not too far from town.