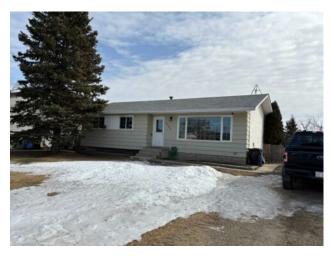

## 4506 47A Street Grimshaw, Alberta

MLS # A2207299

\$188,500

| Division: | NONE                                                   |        |                   |  |
|-----------|--------------------------------------------------------|--------|-------------------|--|
| Type:     | Residential/Hou                                        | ıse    |                   |  |
| Style:    | Bungalow                                               |        |                   |  |
| Size:     | 1,050 sq.ft.                                           | Age:   | 1965 (60 yrs old) |  |
| Beds:     | 3                                                      | Baths: | 1                 |  |
| Garage:   | Off Street                                             |        |                   |  |
| Lot Size: | 0.19 Acre                                              |        |                   |  |
| Lot Feat: | Back Lane, Back Yard, Gentle Sloping, Landscaped, Lawn |        |                   |  |

Features: See Remarks

Inclusions: shed

Charming Bungalow in a quiet Grimshaw Cul-de-sac! This well maintained bungalow is perfectly located just minutes away from schools, outdoor pool and rec center. Offering endless potential, the unfinished basement is ready for you to complete to suit your needs. Outside the home you can enjoy the expansive fenced back yard which is great for relaxing or letting the kids and pets play. Call today for your appointment to view.