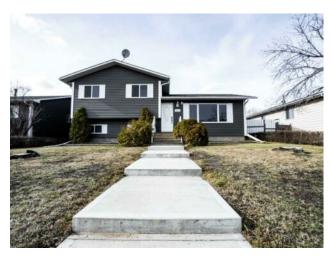

## 4618 54 Ave Grimshaw, Alberta

MLS # A2212251

\$275,000

| Division: | NONE                                               |        |                   |  |  |
|-----------|----------------------------------------------------|--------|-------------------|--|--|
| Туре:     | Residential/House                                  |        |                   |  |  |
| Style:    | 4 Level Split                                      |        |                   |  |  |
| Size:     | 1,074 sq.ft.                                       | Age:   | 1978 (47 yrs old) |  |  |
| Beds:     | 4                                                  | Baths: | 2                 |  |  |
| Garage:   | Double Garage Detached                             |        |                   |  |  |
| Lot Size: | 0.14 Acre                                          |        |                   |  |  |
| Lot Feat: | Back Lane, Back Yard, Front Yard, Landscaped, Lawn |        |                   |  |  |

Features: See Remarks

Inclusions: N/A

This beautifully updated 1074 sq. ft. four-level split home offers 4 bedrooms and 2 bathrooms with modern comfort and style. Walking in the home you will notice hardwood thought out the main floor and second level. Key renovations completed in 2016 a fully renovated kitchen with new stainless steel appliances and a beautiful bathroom with marble tile shower and contemporary finishes. New tinted windows throughout enhance both the home's energy efficiency and curb appeal, while new doors, siding, decks and walkways, soffits, eavestrough and shingles complete the exterior updates. Enjoy your beautiful fully fenced backyard on your large deck the added convenience of a double detached garage, offering plenty of space for parking or storage. With its ideal layout and thoughtful upgrades, this home is move-in ready and perfect for families looking for a blend of style and functionality. Don't miss out on this property and call today for a viewing!